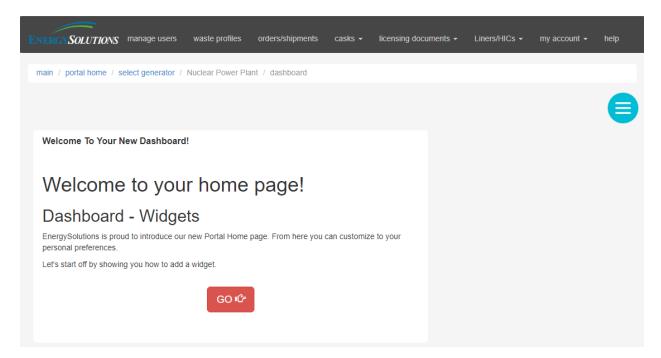

Upon logging in for the first time, you will have a Welcome message. The red button will drive a tutorial to allow setting up your personalized home page.

## Welcome to your Dashboard

This is the default widget which a tutorial walking through the layout and customization of your home page. Once you have configured your dashboard, you may remove this from your home page.