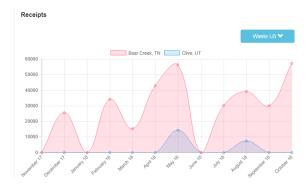

# **Receipts**

Graphical representation of material sent to EnergySolutions facilities.