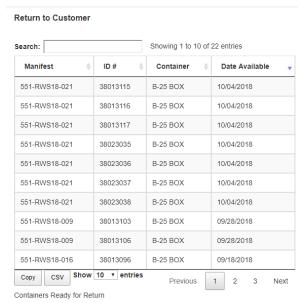

#### **Return to Customer**

Showing containers which are available to be scheduled for pickup and return to your facility.

Note: This will be limited to containers located at the Bear Creek facility in Oak Ridge, TN.

All containers listed are at Bear Creek facility in Oak Ridge, TN